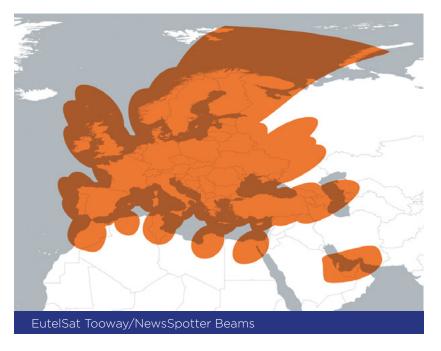

- Manufactured to be truly robust at an affordable cost.
- The stand has been produced from high-grade stainless steel and machined alloy, designed for deployment in harsh and hostile environments.
- The Antenna Arms and Transceiver (TRIA) are designed to be quickly removed from the dish, making the assembly smaller and easy to transport in the transit case (no tools required).
- The stand is quickly dismantled and packs into two flight cases with all other modules. The case complies with 'In-Hold' weights and dimensions.
- Deployment (from unpacking to 'live') is typically less than15 minutes.
- The standard system is delivered with the Eutelsat Solid State Transceiver (E-Tria) and Pro 2 Broadcast Modem, which offers coverage across Europe (subject to any local licence restrictions). Eutelsat have a licence which covers 100% of Western Europe and sections of North Africa & the UAE. The system can now be deployed across the USA using the Viasat Exede Satellite.
- The NewsSpotter (Eutelsat Service) delivers a maximum of 10 Mbps Uplink and 10 Mbps Downlink at 1:1 Dedicated. Also available is an 'always on' service delivering a contended service at 30 Mbps Downlink and 4 Mbps Uplink for e-mail, voice and web browsing when not broadcasting.
- The NewsSpotter Service is booked via a self-booking portal or simply via contact with our European HQ in the UK. NewsSpotter is only charged by the time and GBs transceived. The 'Always On' service is billed monthly as used, also charged by the GB. There are NO monthly fees or pre-purchase bandwidth requirements, unless additional services are demanded.